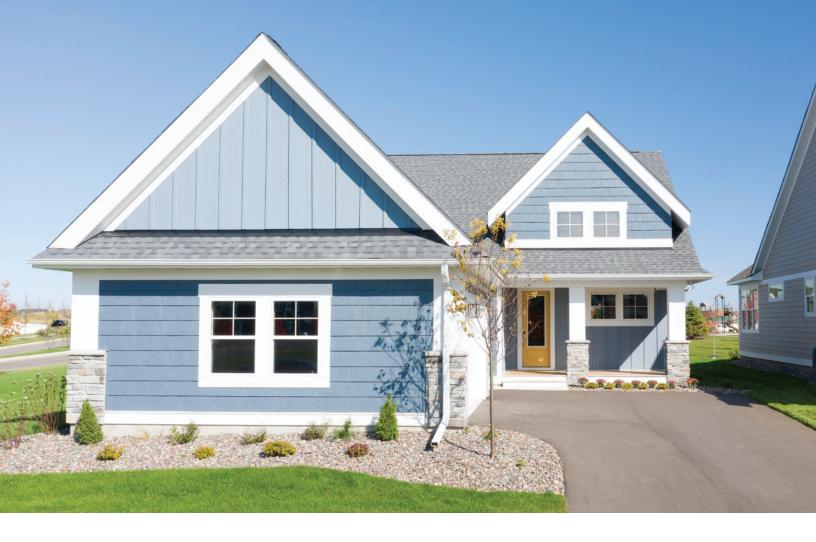

#### **Prefinished Color**

Use LP® SmartSide® ExpertFinish® Trim & Siding to complement existing features of your home. Keep the architecture and time period of your home in mind, as well—picking the right color can bring out its inherent character. Be sure to factor in the style of your neighborhood, its geography and lighting.

#### THE BENEFITS OF PREFINISHED SIDING

The advanced durability you expect from LP<sup>®</sup> SmartSide<sup>®</sup> Trim & Siding now comes in colors that pop to make your home stand out and give it a polished look that will last longer.

- Durable siding available in 16 prefinished colors to provide a stylish, polished update to your home
- ExpertFinish<sup>®</sup> Lap helps limit the appearance of seams for a clean look
- Backed by an industry-leading 5/15/50-year limited warranty
- May offer installers and builders time and labor savings

# **CHOOSE YOUR COLORS**

The LP® SmartSide® ExpertFinish® Trim & Siding color collection includes 16 versatile prefinished colors, all designed to look great and remain durable thanks to an acrylic factory-finished paint. From crisp Snowscape White to daring Abyss Black and many colors in between, you can bring any design vision or style to life.

Our 16 ExpertFinish colors offer on-trend, versatile design options ideal for many home styles, regions and more while helping to ensurin your home stands up to whatever life throws its way for years to come. Looking for a custom color? LP SmartSide products also come primed so you can paint them any color you choose.