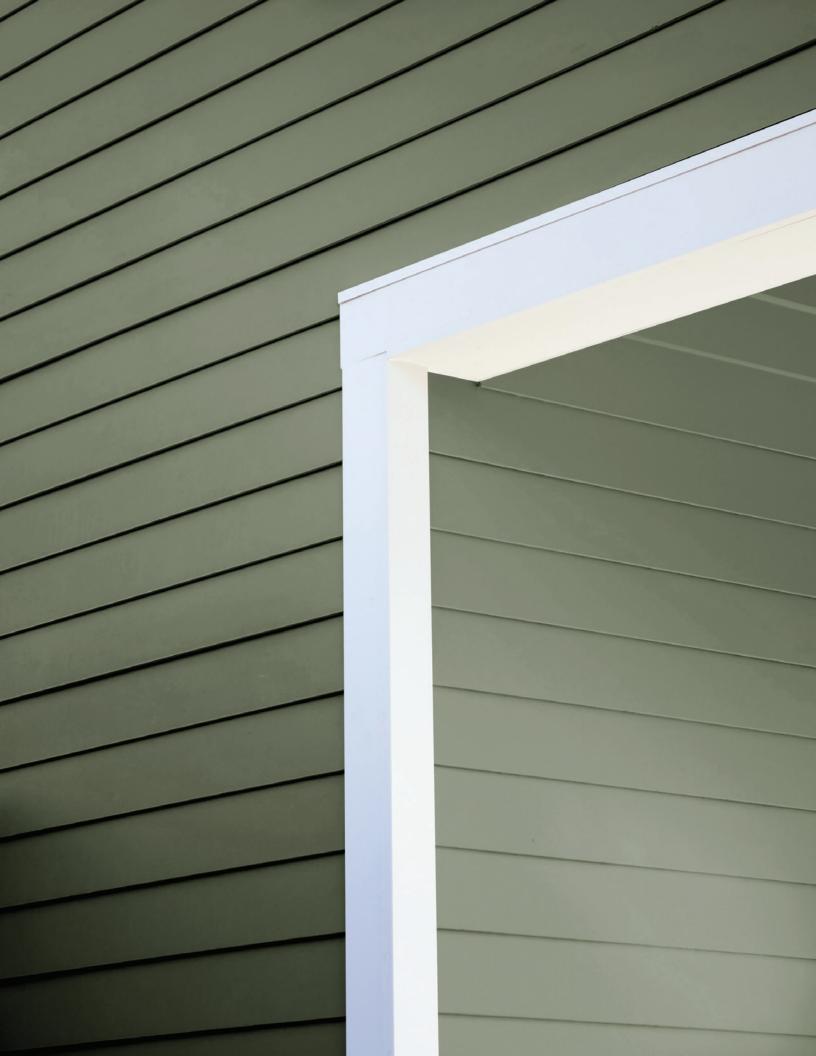

With cedar-grain texture and smooth finish trim options, LP SmartSide Trim & Siding stands apart from all other choices as an easy way to bring out your home's unique charm with longer lasting beauty that is engineered to perform.

#### **Finish Options**

Realistic deep cedar-grain textures give our siding a unique, natural look, and our smooth finish trim options offer a clean, crisp style. Both come in a wide selection of profiles and lengths up to 16 feet, leading to up to 33% fewer seams for a cleaner look on your home.