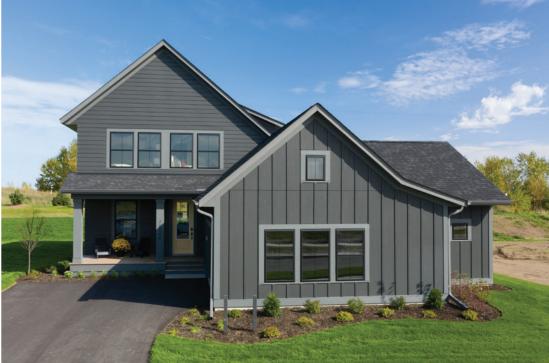

#### **Finish Options**

Realistic deep cedar-grain textures give our siding a unique, natural look, and our smooth finish trim options offer a clean, crisp style. Both come in a wide selection of profiles and lengths up to 16 feet, leading to up to 33% fewer seams for a cleaner look on your home.

#### **Prefinished Color**

Use LP® SmartSide® ExpertFinish® Trim & Siding to complement existing features of your home. Keep the architecture and time period of your home in mind, as well—picking the right color can bring out its inherent character. Be sure to factor in the style of your neighborhood, its geography and lighting.