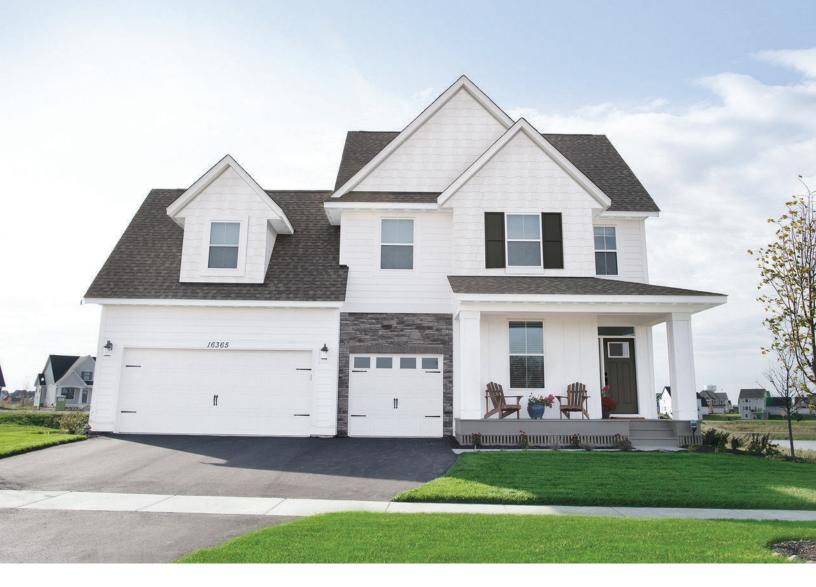

#### **BRING BEAUTY TO YOUR HOME**

No matter the reason for re-siding your home, LP<sup>®</sup> SmartSide<sup>®</sup> Trim and Siding can help transform your home's appearance with a variety of colors, textures and styles to help bring your vision to life.

With cedar-grain texture and smooth finish trim options, LP SmartSide Trim & Siding stands apart from all other choices as an easy way to bring out your home's unique charm with longer lasting beauty that is engineered to perform.

#### **Prefinished Color**

Use LP® SmartSide® ExpertFinish® Trim & Siding to complement existing features of your home. Keep the architecture and time period of your home in mind, as well—picking the right color can bring out its inherent character. Be sure to factor in the style of your neighborhood, its geography and lighting.