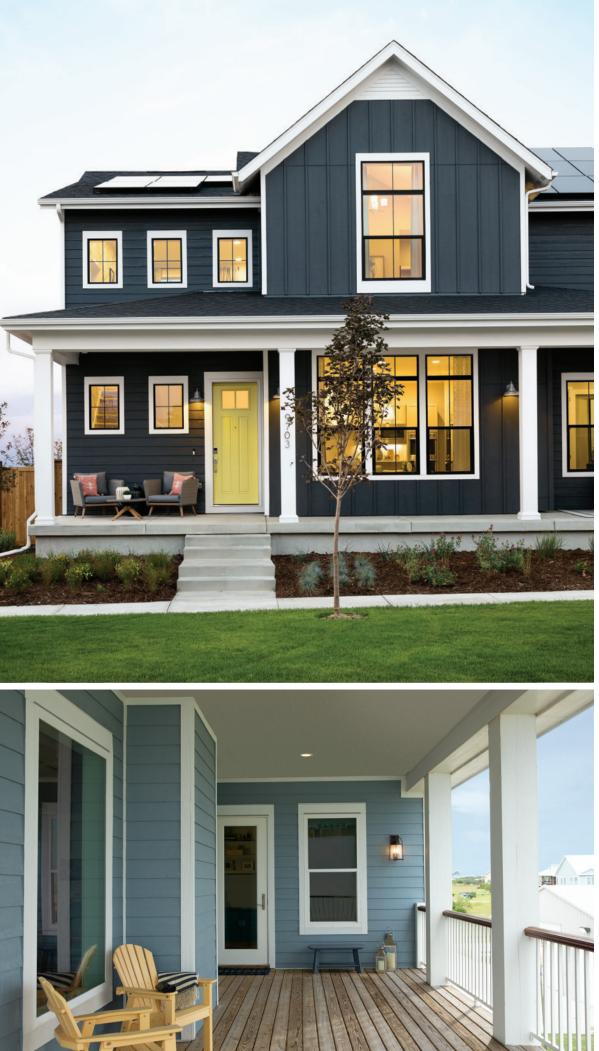

#### **BRING BEAUTY TO YOUR HOME**

No matter the reason for re-siding your home, LP<sup>®</sup> SmartSide<sup>®</sup> Trim and Siding can help transform your home's appearance with a variety of colors, textures and styles to help bring your vision to life.

With cedar-grain texture and smooth finish trim options, LP SmartSide Trim & Siding stands apart from all other choices as an easy way to bring out your home's unique charm with longer lasting beauty that is engineered to perform.

#### **BUILT TO LAST**

You experience some of your best moments and memories at your home—so it's important to keep it looking beautiful for years to come.

LP® SmartSide® Trim and Siding treated engineered wood siding is designed to hold up to harsh weather and provide a home with superior resistance to impact damage from everyday bumps and bruises to golf ball-sized hail.