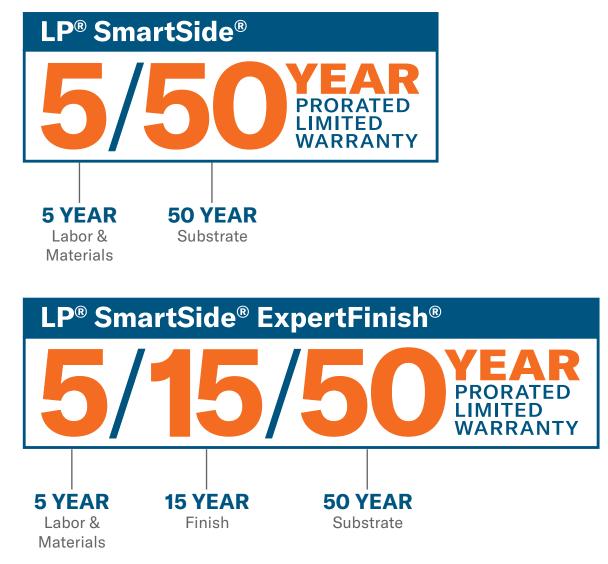

# **AN INVESTMENT WITH LASTING VALUE**

LP<sup>®</sup> SmartSide<sup>®</sup> products are backed by industry-leading prorated limited warranties that are 67% longer than the industry standard 30-year warranty. With LP SmartSide engineered wood siding, trim and more, you can re-side with confidence in the product to withstand weather, impact and the passage of time.

#### **LP SMARTSIDE PROTECTS MORE**

The LP SmartSide Trim & Siding prorated limited warranty covers three main areas of potential damage—fungal decay, hail, and structural features like buckling—so you can have peace of mind and the look you desire for your home. Specifically, the prorated limited warranty covers hail damage caused by hail up to 1.75 inches in diameter, fungal degradation, buckling, cracking, chipping, peeling and other rupturing of the resin-saturated surface.

Additional coverages in the LP SmartSide ExpertFinish prorated limited warranty include discoloration due to chalking, yellowing or excessive fade, peeling, blistering, cracking and erosion that exposes the substrate, in addition to all LP SmartSide 5/50 prorated limited warranty coverages.

For more information and complete details on LP SmartSide warranties, visit LPCorp.com/Warranties.