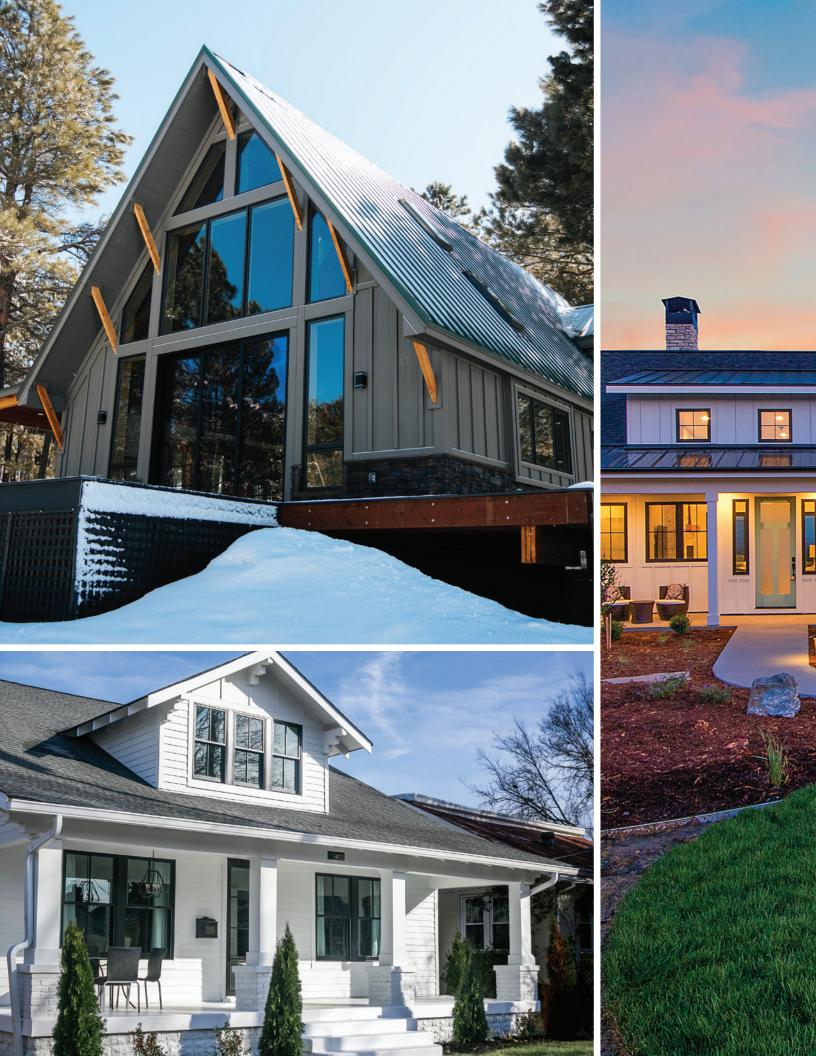

# OUR HOME IS NORE THAN JUST A HOME

Mise the

LPCorp.com/SmartSide

#### **BRING BEAUTY TO YOUR HOME**

No matter the reason for re-siding your home, LP<sup>®</sup> SmartSide<sup>®</sup> Trim and Siding can help transform your home's appearance with a variety of colors, textures and styles to help bring your vision to life.

With cedar-grain texture and smooth finish trim options, LP SmartSide Trim & Siding stands apart from all other choices as an easy way to bring out your home's unique charm with longer lasting beauty that is engineered to perform.

#### **BUILT TO LAST**

You experience some of your best moments and memories at your home—so it's important to keep it looking beautiful for years to come.

LP® SmartSide® Trim and Siding treated engineered wood siding is designed to hold up to harsh weather and provide a home with superior resistance to impact damage from everyday bumps and bruises to golf ball-sized hail.