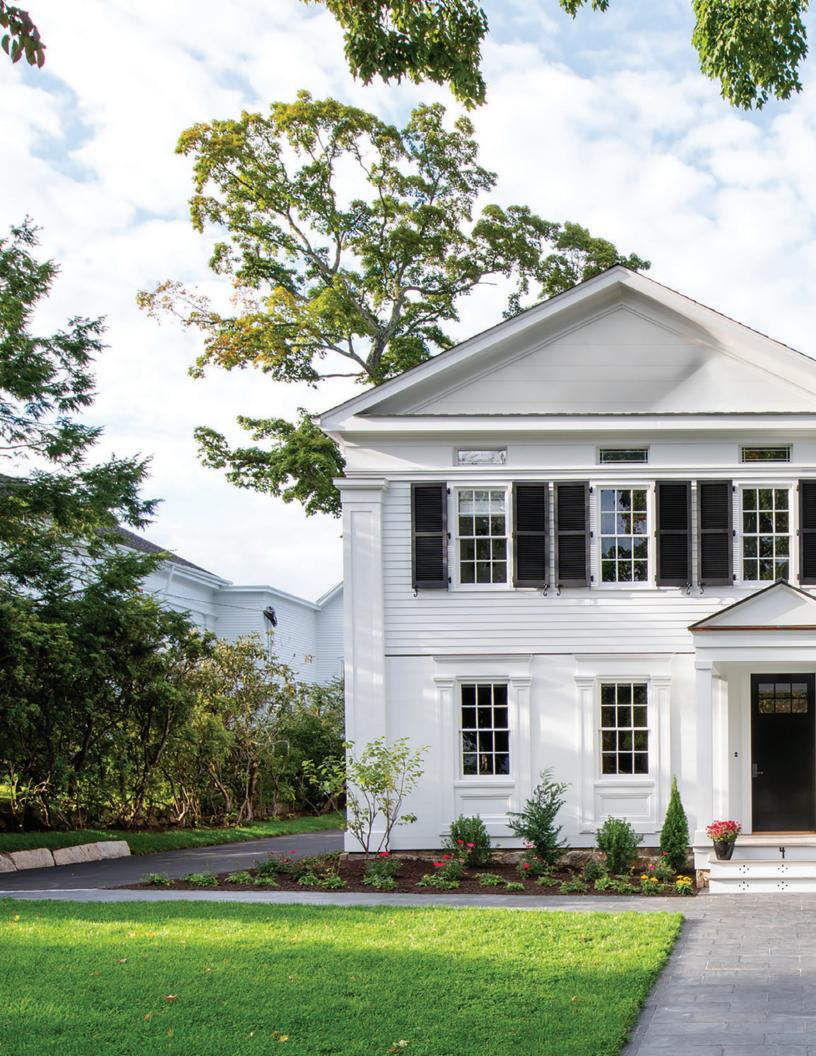

#### **Prefinished Color**

Use LP® SmartSide® ExpertFinish® Trim & Siding to complement existing features of your home. Keep the architecture and time period of your home in mind, as well—picking the right color can bring out its inherent character. Be sure to factor in the style of your neighborhood, its geography and lighting.

# **CHOOSE YOUR COLORS**

The LP® SmartSide® ExpertFinish® Trim & Siding color collection includes 16 versatile prefinished colors, all designed to look great and remain durable thanks to an acrylic factory-finished paint. From crisp Snowscape White to daring Abyss Black and many colors in between, you can bring any design vision or style to life.

Our 16 ExpertFinish colors offer on-trend, versatile design options ideal for many home styles, regions and more while helping to ensurin your home stands up to whatever life throws its way for years to come. Looking for a custom color? LP SmartSide products also come primed so you can paint them any color you choose.