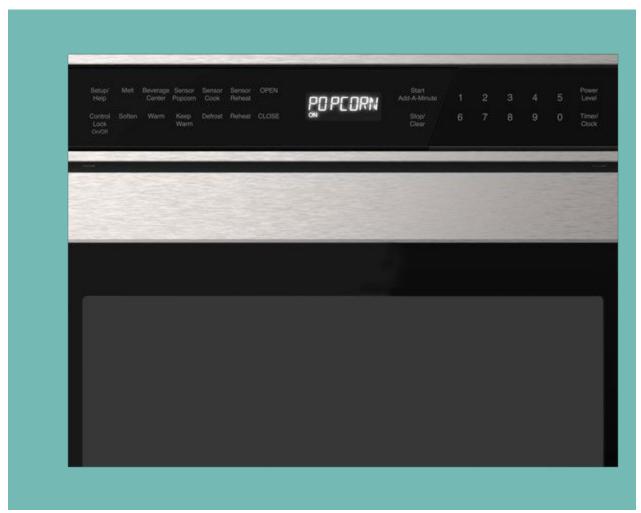

### **Automatic Sensor Programs**

Eliminate the need to set the cooking time and power levels.

Automatic sensor programs such as popcorn and reheating simplify cooking for the best results.