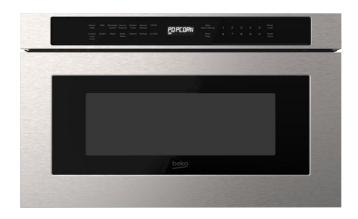

# Beko microwave drawer

#### **Seamless Integration**

Make your microwave look like it naturally belongs there.

Stainless steel flush to cabinet design allows for a more seamless experience.