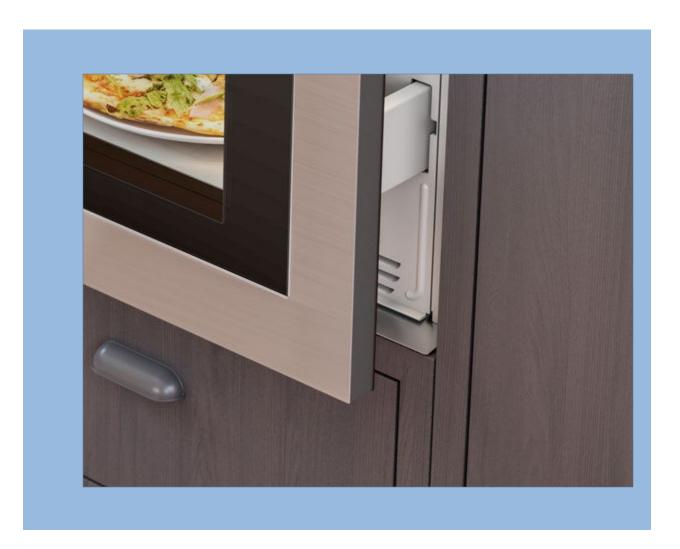

### **Spacious Interior**

1.2 cu-ft capacity is spacious enough to accommodate larger containers and anything from a 20-oz cup of coffee to a 13"  $\times$  9" baking dish