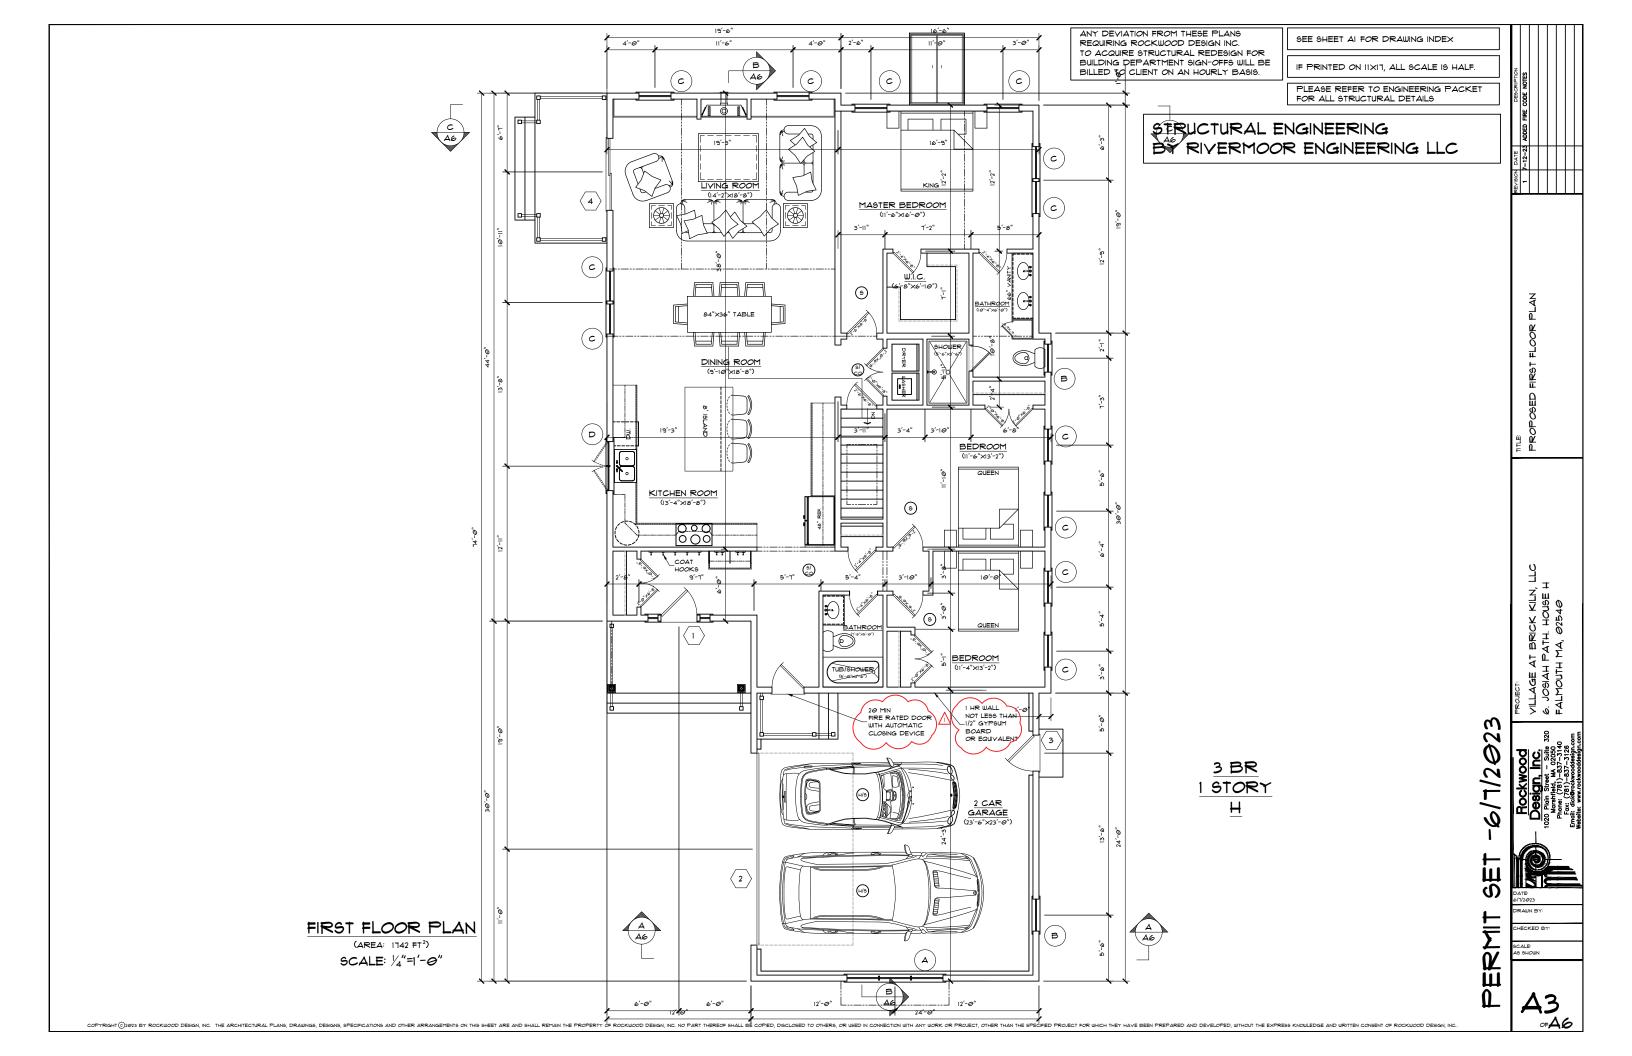

## VILLAGE AT BRICK KILN, LLC

6 JOSIAH PATH. HOUSE H FALMOUTH,MA. 02540 SEE SHEET AI FOR DRAWING INDEX

IF PRINTED ON 11X17, ALL SCALE IS HALF.

CONTRACTOR TO VERIFY ALL DIMENSIONS AND SETBACKS PRIOR TO CONSTRUCTION

STRUCTURAL ENGINEERING BY RIVERMOOR ENGINEERING LLC

## OWNER:

VILLAGE AT BRICK KILN, LLC 6. JOSIAH PATH. HOUSE H FALMOUTH, MA. Ø254Ø CELL: EMAIL:

## DESIGNER:

ROCKWOOD DE9IGN, INC.

1020 PLAIN STREET - SUITE 320

MARSHFIELD, MA 02050

PHONE: (181)-837-3140

FAX: (181)-837-3126

EMAIL: PHILAROCKWOODDE9IGN.COM

WEBSITE: WWW.ROCKWOODDE9IGN.COM

## STRUCTURAL ENGINEER:

ERMIT SET - 6/1/2023 REVISED

Pockwood

Design, Inc.

1020 Plain Street - Suite 320
Marshfield, MA 02050
Phone: (781)-837-3140
Fax: (781)-837-3126
Email: phil@rockwooddesign.com