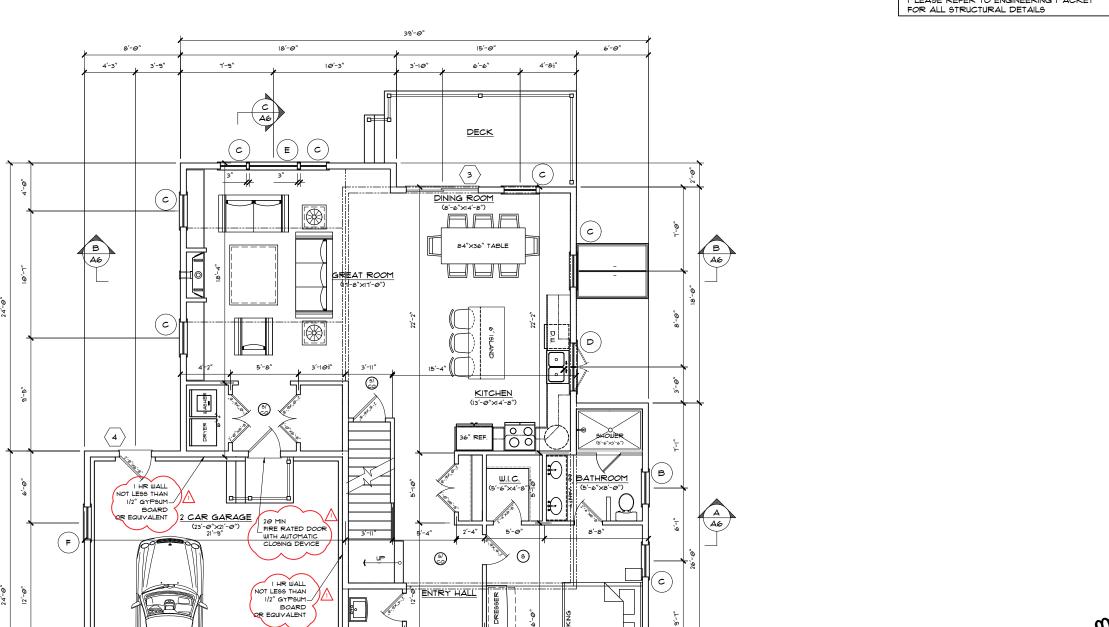

SEE SHEET AI FOR DRAWING INDEX

IF PRINTED ON 11X17, ALL SCALE IS HALF.

PLEASE REFER TO ENGINEERING PACKET FOR ALL STRUCTURAL DETAILS

MASTER BEDROOM (15'-@"X13'-@")

( c )

4'-0"

1 C , E

(c)

4'-0"

3 BR

2 STORY

2D

FIRST FLOOR PLAN

 $\left(2\right)$ 

SCALE: 1/4"=1'-0"

VILLAGE AT BRICK KILN, L 5. JOSIAH PATH. HOUSE 2D FALMOUTH MA, 02540