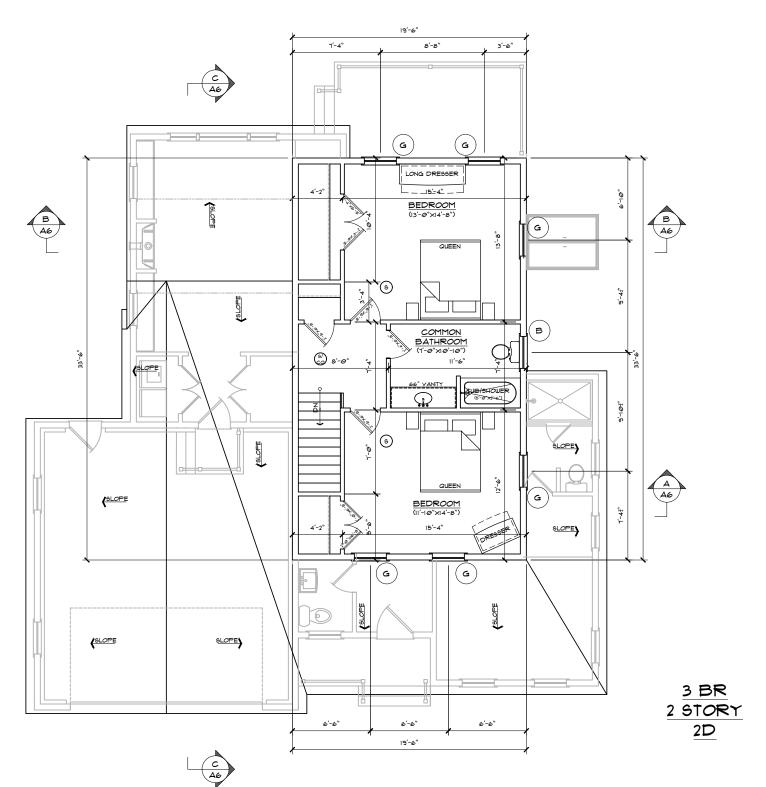

SEE SHEET AI FOR DRAWING INDEX

IF PRINTED ON 11X17, ALL SCALE IS HA

PLEASE REFER TO ENGINEERING PACKET FOR ALL STRUCTURAL DETAILS

SECOND FLOOR PLAN

(AREA: 653 FT<sup>2</sup>) SCALE: 1/4"=1'-0" PERMIT SET - 6/1/2023

A4 0=A6

VILLAGE AT BRICK KILN, LLC 5. JOSIAH PATH. HOUSE 2D FALMOUTH MA, 02540