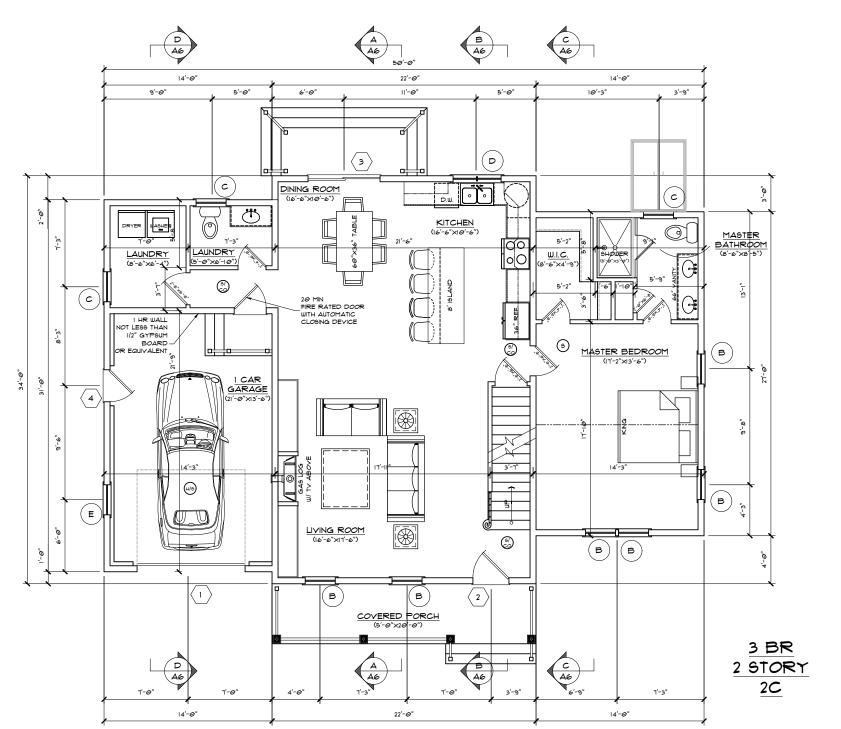

SEE SHEET AI FOR DRAWING INDEX

IF PRINTED ON 11X17, ALL SCALE IS HALF.

PLEASE REFER TO ENGINEERING PACKET FOR ALL STRUCTURAL DETAILS

FIRST FLOOR PLAN

(AREA: 1260 FT2)

SCALE: 1/4"=1'-0"

-1/28/2023 SET PERMIT

**A**3 0FA6

VILLAGE AT BRICK KILN, LLC 2. JOSIAH PATH HOUSE 2C FALMOUTH MA, 02540